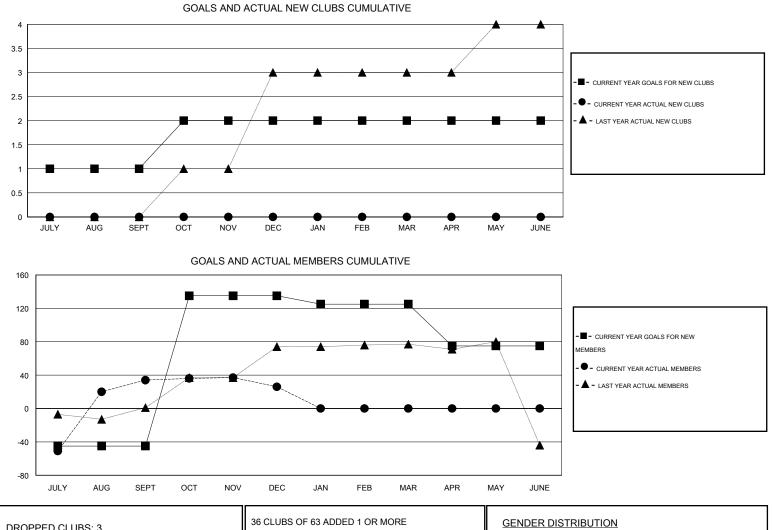

## GMT: ER GURUNATHAN

| LOCATION | INDIA |
|----------|-------|
|----------|-------|

| GMT: ER GURUNATHAN |        |                       | LOCATION INDIA |                  |                  |               |                       |                                     | GMT CA 6           |                  |  |  |
|--------------------|--------|-----------------------|----------------|------------------|------------------|---------------|-----------------------|-------------------------------------|--------------------|------------------|--|--|
| Clubs              |        |                       |                |                  |                  |               |                       | Members                             |                    |                  |  |  |
|                    |        | RESULTS FOR 2016-2017 |                |                  |                  |               | RESULTS FOR 2016-2017 |                                     |                    |                  |  |  |
| QUARTE             | ĒR     | NEW CLUB<br>GOAL      | NEW CLUBS      | DROPPED<br>CLUBS | NET<br>GAIN/LOSS | QUARTER       | NEW MEMBER<br>GOAL    | CHARTER AND<br>NEW MEMBERS<br>ADDED | DROPPED<br>MEMBERS | NET<br>GAIN/LOSS |  |  |
| JULY/AUC           | G/SEPT | 1                     | 0              | 2                | -2               | JULY/AUG/SEPT | -45                   | 166                                 | 132                | 34               |  |  |
| OCT/NOV            | //DEC  | 1                     | 0              | 1                | -1               | OCT/NOV/DEC   | 180                   | 9                                   | 17                 | -8               |  |  |
| JAN/FEB/I          | MAR    | 0                     | 0              | 0                | 0                | JAN/FEB/MAR   | -10                   | 0                                   | 0                  | 0                |  |  |
| APR/MAY            | /JUNE  | 0                     | 0              | 0                | 0                | APR/MAY/JUNE  | -50                   | 0                                   | 0                  | 0                |  |  |

| DROPPED CLUBS: 3 |     | 36 CLUBS OF 63 ADDED 1 OR MORE | GENDER DISTRIBUTION   |                |     |
|------------------|-----|--------------------------------|-----------------------|----------------|-----|
|                  |     | NEW MEMBERS                    | MALE                  | 2,074 (88.63%) |     |
|                  |     |                                | FEMALE                | 266 (11.37%)   |     |
| DROPPED MEMBERS  |     |                                |                       |                |     |
| DECEASED         | 1   | CLICK HERE FOR HEALTH          |                       |                | 669 |
| CLUB CANCELLED   | 4   | ASSESSMENT DATA                | FAMILY UNIT MEMBERS   |                |     |
| OTHER            | 144 |                                | HEAD OF HOUSEHOLD     |                |     |
| TOTAL            | 149 |                                | NON-HEAD OF HOUSEHOLD |                |     |